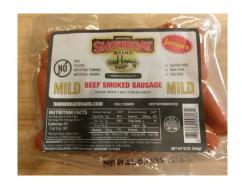

## **Description:**

Mild Beef Smoked Cocktail Size, Skinless

## \*NO SUGAR \*GLUTEN FREE \* NO MSG \* MADE WITH 100% PREMIUM BEEF \*NO FILLERS \* MADE IN CALIFORNIA

Packaging: Net Weight: 9 Lbs **Case Dimensions: Pallet Configuration:** 

12 x 12 oz Package **Gross Weight:** 9.7 Lbs Cases per layer: 16